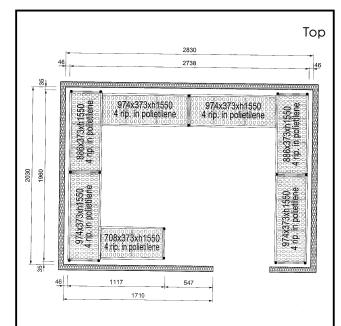

### **Key Information:**

External dimensions, length

**137106 (CRS2820)** 1117-1960-2738-1960 mm

External dimensions, Depth: 373 mm
External dimensions, Height: 1550 mm
Max loading weight: 4000 kg
Net weight: 108 kg